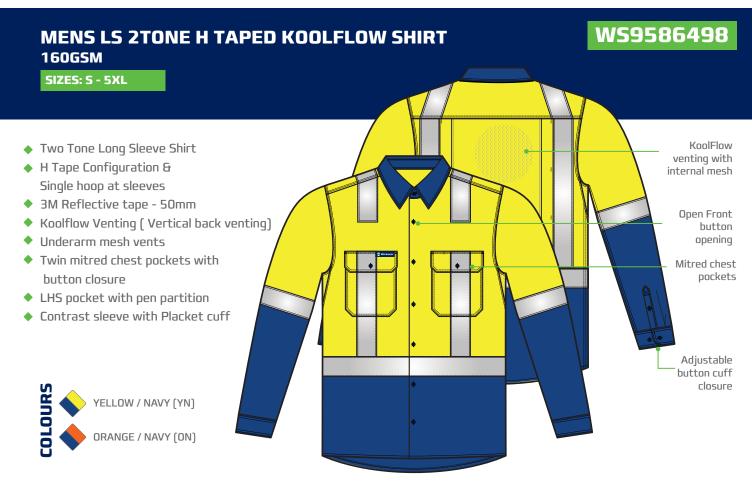

#### **FEATURES**

Cool Lightweight Fabric

This Garments includes WS workwear Koolflow Venting system (Vertical back venting) and additional underarm mesh vents for added comfort and breathability.

Australian Accredited 3M Reflective Tape has been applied to this garment to provide you with additional visibility protection.